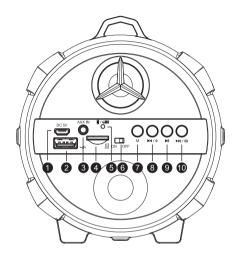

#### Product overview

- 1. DC input
- 2. USB Slot
- 3. AUX-IN Slot
- 4. TF/MicroSD Card Slott
- 5. BT Indicator/Aux-in Indicator/Battery Indicator
- 6. Power ON/OFF Switch
- 7. Mode Button (Switch BT, USB disk, Micro TF, FM and Aux-in state)
- 8. Pevious track/ Volume Down Button
- 9. Play/Pause
- 10. Next track/Volume Up Button