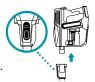

#### Easily Insert or Remove the ION Power Pack

To insert, slide the ION Power Pack into the slot in the back of the hand vac.

To remove, pinch the release tab then slide out the ION Power Pack.