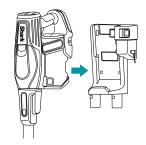

#### **ABOVE-FLOOR**

Stand the vacuum upright. Step on the Floor Nozzle Release button and pull the wand up to disconnect it from the motorized floor nozzle.

Release

Press the Wand Release button on the top of the wand to disconnect it from the handheld vacuum.

Wand Release

NOTE: Brushroll will only engage when the handle is tilted back.

Attach desired cleaning accessory, then choose your Suction setting.