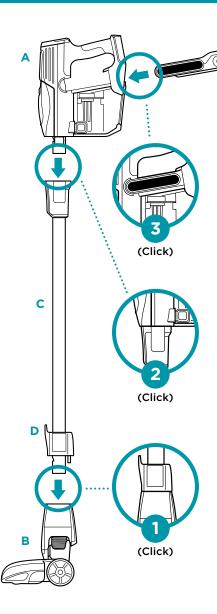

#### **ASSEMBLY**

- A Handheld Vacuum
- B Motorized Floor Nozzle
- **©** Wand
- On-Board Storage Hook
- Pet Multi-Tool
- 8" Crevice Tool
- G ION Power Pack
- (I) ION Power Pack Charger