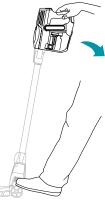

#### **FLOOR**

Press the Power button, then choose your Surface setting and your Suction setting. Place your foot gently on the floor nozzle and tilt the handle back.