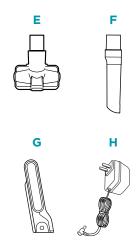

#### **ASSEMBLY**

- A Handheld Vacuum
- B Motorized Floor Nozzle
- **©** Wand
- On-Board Storage Hook
- Pet Multi-Tool
- 8" Crevice Tool
- G ION Power Pack
- (I) ION Power Pack Charger