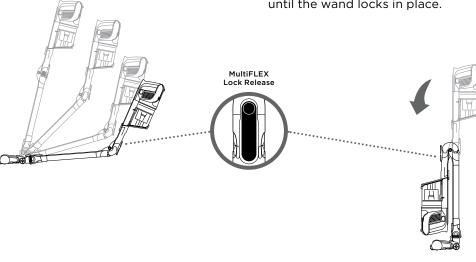

## **REACH ANYWHERE**

## **STORE ANYWHERE**

Press the MultiFLEX® Lock Release button to lower the angle of the wand to increase your reach.

Press the MultiFLEX Lock Release button and fold the handheld vacuum forward.

To vacuum, lift up the handheld vacuum, until the wand locks in place.