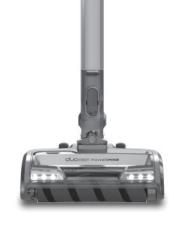

## duo clean POWERFINS

#### **BARE FLOOR** SETTING

Bare Floor/Area Rugs Slide switch to the middle. The brushroll spins slowly to clean bare floors and small area rugs.

#### **CARPET SETTING**

Carpet Slide switch to the bottom. The brushroll spins faster to pick up debris below the surface of your carpets.

#### **BOOST MODE**

For an added boost in power, pull the Trigger on the handheld vacuum. Release it to return to standard power.

NOTE: For deep cleaning per ASTM F 608 (embedded dirt in carpets) please select the Carpet setting and pull the trigger to go into Boost mode.