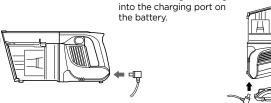

## **CHARGING**

To charge, remove the handheld vacuum from the wand by pressing the Wand Release button and pulling up. Plug the charger into the charging port.

To put the vacuum in storage mode, press the MultiFLEX Lock Release button while folding the handheld vacuum forward until the wand clicks and locks. Plug the charger