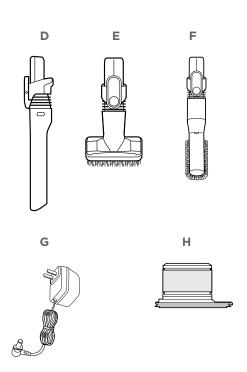

## **WHAT'S INSIDE:**

#### A Handheld Vacuum

- B DuoClean® PowerFins Floor Nozzle
- MultiFLEX® Wand
- Crevice Tool
- Dusting Brush
- Anti-Allergen Brush
- **G** Charger
- H HEPA Post-Motor Filter (Pre-Installed)