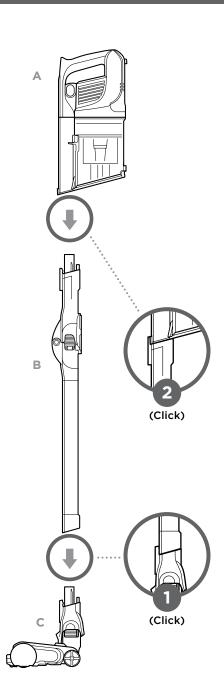

## **ASSEMBLY**

## **EMPTYING THE DUST CUP**

1. To empty dust cup, first disconnect the handheld vacuum from the wand by pressing the Wand Release button and pulling up on the handheld vacuum.

Shark.

Release Button

Please make sure to read the enclosed Shark® Owner's Guide prior to using your vacuum.