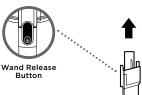

## **EMPTYING THE DUST CUP**

1. To empty dust cup, first disconnect the handheld vacuum from the wand by pressing the Wand Release button and pulling up on the handheld vacuum.

Shark.

Release Button

Please make sure to read the enclosed Shark® Owner's Guide prior to using your vacuum.

## **CHARGING**

To charge, remove the handheld vacuum from the wand by pressing the Wand Release button and pulling up. Plug the charger into the charging port.

To put the vacuum in storage mode, press the MultiFLEX Lock Release button while folding the handheld vacuum forward until the wand clicks and locks. Plug the charger