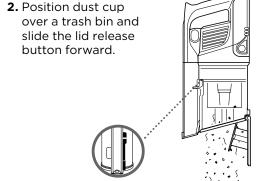

## **EMPTYING THE DUST CUP**

1. To empty dust cup, first disconnect the handheld vacuum from the wand by pressing the Wand Release button and pulling up on the handheld vacuum.

Shark.

Release Button

Please make sure to read the enclosed Shark® Owner's Guide prior to using your vacuum.