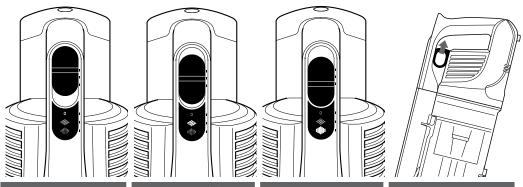

### **Battery Indicator Lights**

**NOTE:** The battery comes partially charged. Charge fully

NOTE: Full charge takes approximately 3 hours.

## **CHARGING**

To charge, remove the handheld vacuum from the wand by pressing the Wand Release button and pulling up. Plug the charger into the charging port.

To put the vacuum in storage mode, press the MultiFLEX Lock Release button while folding the handheld vacuum forward until the wand clicks and locks. Plug the charger