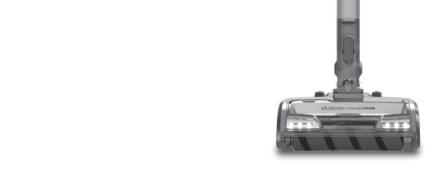

#### HARD FLOOR SETTING

Slide switch to the middle. The brushrolls spin slowly to clean hard floors and low-pile area rugs.

## **CARPET SETTING**

Slide switch to the bottom. The brushrolls spin faster to pick up debris below the surface of your carpets.

## **BOOST MODE**

For an added boost in power, pull the Trigger on the handheld vacuum. Release it to return to standard power.