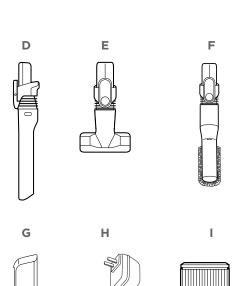

## **WHAT'S INSIDE:**

#### A Handheld Vacuum

- **B** MultiFLEX® Wand
- © DuoClean® PowerFins Floor Nozzle
- Crevice Tool
- Pet Multi-Tool
- Anti-Allergen Brush
- **G** Lithium-Ion Battery (Pre-Installed)
- Charger
- HEPA Post-Motor Filter (Pre-Installed)