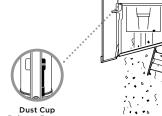

## **EMPTYING THE DUST CUP**

1. To empty dust cup. first disconnect the handheld vacuum from the wand by pressing the Wand Release button and pulling up on the handheld vacuum.

2. Position dust cup over a trash bin and slide the lid release button forward.