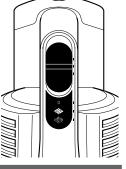

## **Battery Indicator Lights**

NOTE: The Lithium-Ion Power Pack battery comes partially charged. Charge fully before first use, then run the battery down until it is completely out of power. This will condition the battery so the LED indicators will work properly