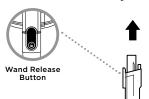

## **EMPTYING THE DUST CUP**

1. To empty dust cup. first disconnect the handheld vacuum from the wand by pressing the Wand Release button and pulling up on the handheld vacuum.

2. Position dust cup over a trash bin and slide the lid release button forward.