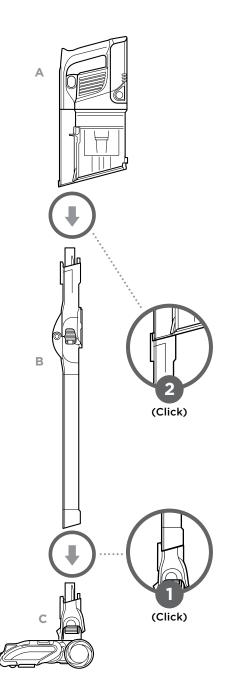

## **ASSEMBLY**

#### A Handheld Vacuum

- **B** MultiFLEX® Wand
- © DuoClean® PowerFins Floor Nozzle
- Crevice Tool
- Pet Multi-Tool
- Anti-Allergen Brush
- **G** Lithium-Ion Battery (Pre-Installed)
- Charger
- HEPA Post-Motor Filter (Pre-Installed)