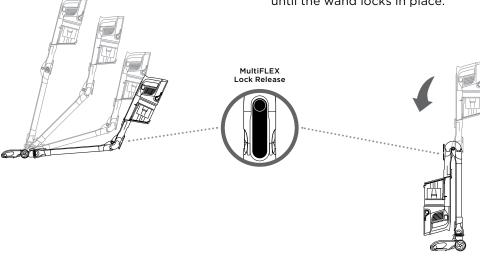

## **REACH ANYWHERE**

STORE ANYWHERE

Press the MultiFLEX® Lock Release button to lower the angle of the wand to increase your reach.

Press the MultiFLEX Lock Release button and fold the handheld vacuum forward.

To vacuum, lift up the handheld vacuum, until the wand locks in place.