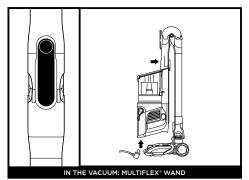

## **REACH ANYWHERE**

STORE ANYWHERE

Press the MultiFLEX® Lock Release button to lower the angle of the wand to increase your reach.

Press the MultiFLEX Lock Release button and fold the handheld vacuum forward.

To vacuum, lift up the handheld vacuum, until the wand locks in place.