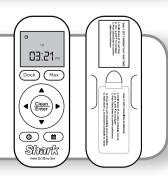

#### SET YOUR ROBOT'S CLEANING SCHEDULE

Use the included remote to set a recurring cleaning schedule for your robot. Simple instructions are located on the back of your remote and in your Owner's Guide.