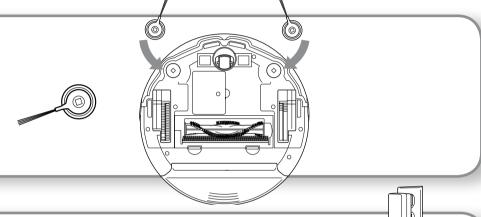

#### **INSTALL THE SIDE BRUSHES**

Snap the 2 included side brushes onto the posts on the bottom of the robot.