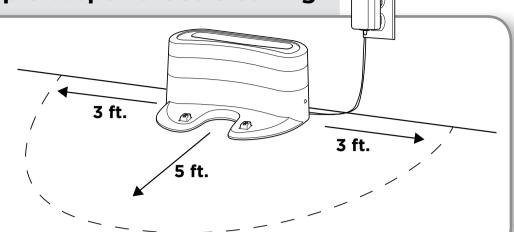

#### **SET UP YOUR CHARGING DOCK:**

Place charging dock on a level surface with its back against a wall, in a space without obstructions, that can easily be accessed by your Shark ION Robot. Plug dock into a power outlet.

**NOTE:** Placing your dock in a central location with a wide view to your home will improve your robot's ability to return to the dock.