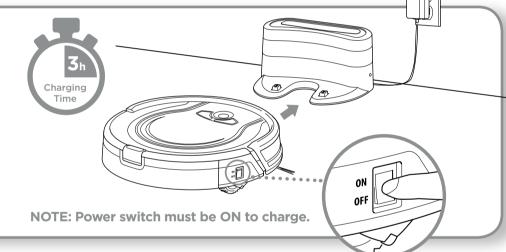

#### POWER-UP SHARK ION ROBOT

Flip the Power switch located on the side of your Shark ION Robot to the ON position and place your robot on the dock.

When all 3 indicator lights are solid blue, your robot is fully charged. Simply press the Clean button to send your robot into action.