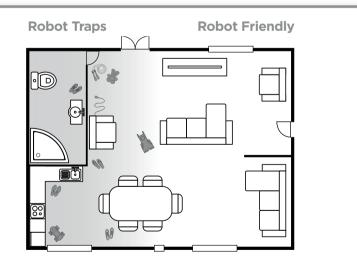

#### PREP YOUR HOME FOR CLEANING

With Smart Sensor technology, your robot maneuvers around obstructions and navigates its way out of tight spaces as it cleans. To help your robot complete its mission, prep your floor by removing all obstacles, such as loose power cords, clothes, toys, and low-hanging drapes.

Use the included BotBoundary™ strips to easily block off obstacles or areas you don't want your robot to enter.

See the **BOTBOUNDARY USAGE GUIDE** included with your BotBoundary strips for more information.