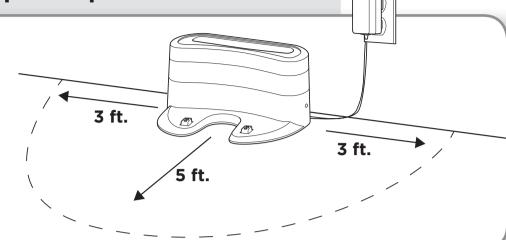

#### SET UP YOUR CHARGING DOCK

Place in an open, central location with its back against the wall. Connect charger cord to port on back, then plug in cord. The dock indicator light will illuminate green.