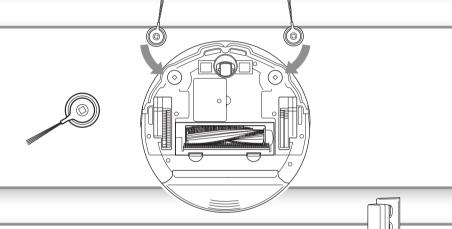

#### **INSTALL THE SIDE BRUSHES**

Snap the 2 included side brushes onto the posts on the bottom of the robot.