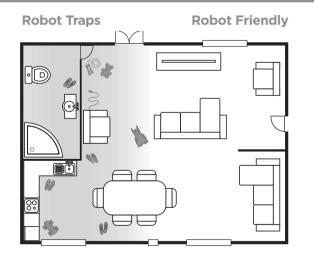

#### PREP YOUR HOME FOR CLEANING

Remove obstacles from the floor like power cords, clothes, toys, and low-hanging drapes.

Use the included BotBoundary® strips to create "no-go" zones.

See the **BOTBOUNDARY USAGE GUIDE** included with your BotBoundary strips for more information.