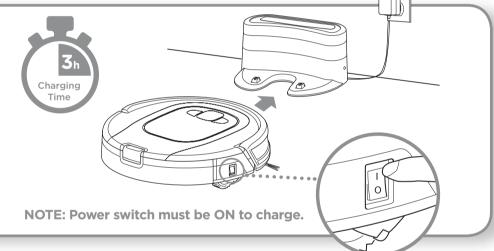

#### **CHARGE YOUR ROBOT**

Turn the power switch on and place your robot on the dock.

When all 3 indicator lights illuminate steadily in blue, charging is complete.