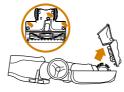

IGHT** VACUUM

# QUICK START GUIDE

## WHAT'S INSIDE

- \Lambda Handheld Vacuum
- B Motorized Floor Nozzle
- O Wand
- 5.5" Crevice Tool
- 😑 Pet Multi-Tool

#### ASSEMBLY



## STORAGE

#### Onboard Hook

For compact, convenient storage, hang the handheld vacuum on the hook on the bottom of the wand, and wrap the power cord around the cord hooks. The unit stores easily in a closet or along a wall.





### MAINTENANCE

#### Empty the dust cup every time debris reaches the MAX fill line.



#### **Brushroll Maintenance**

To access the brushroll, open the three locks on the bottom of the floor nozzle and lift off the cover. Remove any string, carpet fibers, or hair that may be wrapped around the brushroll. Loosen debris by cutting across the groove on the brushroll with a pair of scissors.





Hand wash filters only with water to prevent damage from cleaning chemicals.

### VERSATILE FLOOR-TO-CEILING CLEANING

#### FLOOR CLEANING

**Choose Setting** 

Plug In Vacuum Then place your foot gently on the floor nozzle and tilt the handle back.



The Rocket® Ultra-Light Upright has a 2-speed power slider switch on the handle. Slide the power switch to the appropriate floor setting and start cleaning.

Setting I

Setting II

embedded dirt.

your carpets.

Gentle on bare floors and small area rugs.

The brushroll spins slowly to clean bare floors and small area rugs.

Deep-cleans carpets by removing

The brushroll spins faster to pick up debris below the surface of

#### **ABOVE-FLOOR CLEANING**





Attach desired cleaning accessory.



NOTE: Use Setting I for all above-floor acce