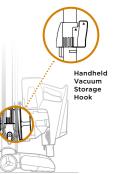

#### Onboard Hook

For compact, convenient storage, hang the handheld vacuum on the hook on the bottom of the wand, and wrap the power cord around the cord hooks. The unit stores easily in a closet or along a wall.