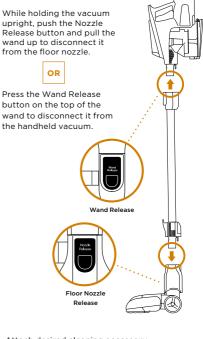

Loosen debris by cutting across the groove on the brushroll with a pair of scissors.





Hand wash filters only with water to prevent damage from cleaning chemicals.

### VERSATILE FLOOR-TO-CEILING CLEANING

#### FLOOR CLEANING

**Choose Setting** 

Plug In Vacuum Then place your foot gently on the floor nozzle and tilt the handle back.



The Rocket® Ultra-Light Upright has a 2-speed power slider switch on the handle. Slide the power switch to the appropriate floor setting and start cleaning.

Setting I

Setting II

embedded dirt.

your carpets.

Gentle on bare floors and small area rugs.

The brushroll spins slowly to clean bare floors and small area rugs.

Deep-cleans carpets by removing

The brushroll spins faster to pick up debris below the surface of

#### **ABOVE-FLOOR CLEANING**





Attach desired cleaning accessory.



NOTE: Use Setting I for all above-floor accessories.

NOTE: For deep cleaning per ASTM F 608 (embedded dirt in carpet) please use Setting II, carpet mode.

For questions or to register your product, visit us online at sharkclean.com

@sharkcleaning

ົດ