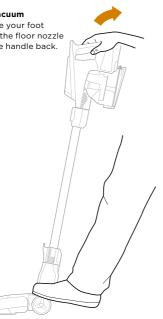

#### FLOOR CLEANING

**Choose Setting** 

Plug In Vacuum Then place your foot gently on the floor nozzle and tilt the handle back.

The Rocket® Ultra-Light Upright has a 2-speed power slider switch on the handle. Slide the power switch to the appropriate floor setting and start cleaning.