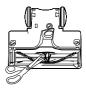

HT** VACUUM

# QUICK START GUIDE

## WHAT'S INSIDE

- \Lambda Handheld Vacuum
- B Motorized Floor Nozzle
- O Wand
- 5.5" Crevice Tool
- 😑 Pet Multi-Tool

#### ASSEMBLY



## STORAGE

#### Onboard Hook

For compact, convenient storage, hang the handheld vacuum on the hook on the bottom of the wand, and wrap the power cord around the cord hooks. The unit stores easily in a closet or along a wall.





### MAINTENANCE

#### Empty the dust cup every time debris reaches the MAX fill line.



#### **Brushroll Maintenance**

To access the brushroll, open the three locks on the bottom of the floor nozzle and lift off the cover. Remove any string, carpet fibers, or hair that may be wrapped around the brushroll. Loosen debris by cutting across the groove on the brushroll with a pair of scissors.





Hand wash filters only with water to prevent damage from cleaning chemicals.

### VERSATILE FLOOR-TO-CEILING CLEANING

#### FLOOR CLEANING

**Choose Setting** 

Plug In Vacuum Then place your foot gently on the floor nozzle and tilt the handle back.



The Rocket® Ultra-Light Upright has a 2-speed power slider switch on the handle. Slide the power switch to the appropriate floor setting and start cleaning.

Setting I

Setting II

embedded dirt.

your carpets.

Gentle on bare floors and small area rugs.

The brushroll spins slowly to clean bare floors and small area rugs.

Deep-cleans carpets by removing

The brushroll spins faster to pick up debris below the surface of

#### **ABOVE-FLOOR CLEANING**





Attach desired cleaning accessory.



NOTE: Use Setting I for all above-floor access