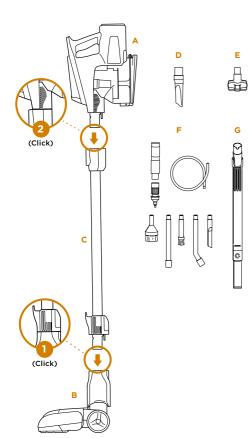

🕞 Home & Car Detail Kit

G Under-Appliance Wand

## **ULTRA-LIGHT** VACUUM

# QUICK START GUIDE

## WHAT'S INSIDE

- \Lambda Handheld Vacuum
- B Motorized Floor Nozzle
- O Wand
- 5.5" Crevice Tool
- 😑 Pet Multi-Tool

#### ASSEMBLY



## STORAGE

#### Onboard Hook

For compact, convenient storage, hang the handheld vacuum on the hook on the bottom of the wand, and wrap the power cord around the cord hooks. The unit stores easily in a closet or along a wall.





### MAINTENANCE

#### Empty the dust cup every time debris reaches the MAX fill line.



#### **Brushroll Maintenance**

To access the brushroll, open the three locks on the bottom of the floor nozzle and lift off the cover. Remove any string, carpet fibers, or hair that may be wrapped around the brushroll. Loosen debris by cutting across the groove on the brushroll with a pair of scissors.





Hand wash filters only with water to prevent damage from cleaning chemicals.

### VERSATILE FLOOR-TO-CEILING CLEANING

#### FLOOR CLEANING

**Choose Setting** 

Plug I