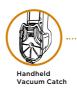

#### Onboard Hook

For compact, convenient storage, hang the handheld vacuum on the hook on the bottom of the wand, and wrap the power cord around the cord hooks. The unit stores easily in a closet or along a wall.