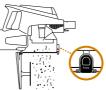

🕞 Home & Car Detail Kit

G Under-Appliance Wand

## **ULTRA-LIGHT** VACUUM

# QUICK START GUIDE

## WHAT'S INSIDE

- \Lambda Handheld Vacuum
- B Motorized Floor Nozzle
- O Wand
- 5.5" Crevice Tool
- 😑 Pet Multi-Tool

#### ASSEMBLY



## STORAGE

#### Onboard Hook

For compact, convenient storage, hang the handheld vacuum on the hook on the bottom of the wand, and wrap the power cord around the cord hooks. The unit stores easily in a closet or along a wall.





### MAINTENANCE

#### Empty the dust cup every time debris reaches the MAX fill line.



#### **Brushroll Maintenance**

To access the brushroll, open the three locks on the bottom of the floor nozzle and lift off the cover. Remove any string, carpet fibers, or hair that may be wrapped around the brushroll. Loosen debris by cutting across the groove on the brushroll with a pair of scissors.





Hand wash filters only with water to prevent damage from cleaning chemicals.

### VERSATILE FLOOR-TO-CEILING CLEANING

#### FLOOR CLEANING

**Choose Setting** 

Plug In Vacuum Then place your foot gently on the floor nozzle and tilt the handle back.



The Rocket® Ultra-Light Upright has a 2-speed power slider switch on the handle. Slide the power switch to the appropriate floor setting and start cleaning.

Setting I

Setting II

embedded dirt.

your carpets.

Gentle on bare floors a