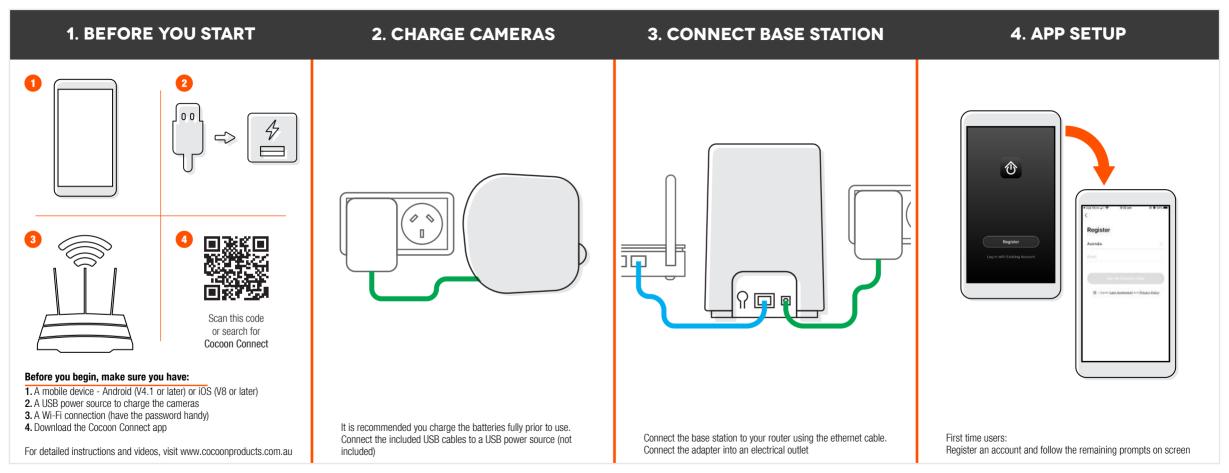

## Add Menselty Reduction \$2.00 miles to the second se

**5. ADD BASE STATION** 

TO APP

+ Add Device

**8. CONTROL YOUR WIRELESS** 

To add the first camera, press +Add Device. You will be asked to confirm that red indicator is blinking. Press next step and then next to connect the camera. For further detailed instructions please reference the instruction manual