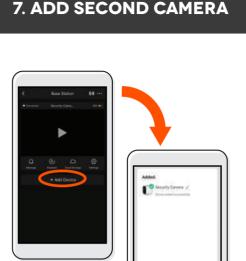

Repeat the exact same steps to connect the second camera

Use, manage and control your Wireless Security Camera System from the Cocoon Connect app

From the main screen of the Cocoon Connect app, add a new product and select Security Base Station, follow the prompts