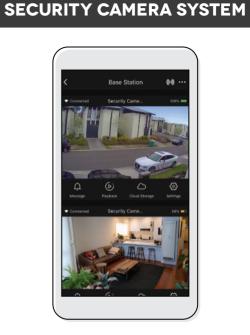

## Add Menselty Reduction \$2.00 miles to the second se

**5. ADD BASE STATION** 

TO APP



+ Add Device





**8. CONTROL YOUR WIRELESS** 

To add the first camera, press +Add Device. You will be asked to confirm that red indicator is blinking. Press next step and then next to connect the camera. For further detailed instructions please reference the instruction manual

Repeat the exact same steps to connect the second camera

Use, manage and control your Wireless Security Camera System from the Cocoon Connect app

From the main screen of the Cocoon Connect app, add a new product and select Security Base Station, follow the prompts