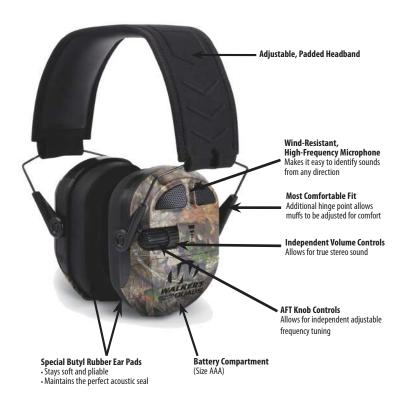

#### **Volume Controls & Directional Sound**

 Two independent volume controls allow for total adjustment of the four wind resistant high frequency microphones.

### **Hearing Enhancement**

- Four Hi Gain Omni Directional Microphones.
- Independent Adjustable Frequency Tuning.

### Adjusting The Headband

Your Ultimate Power Muff Quad comes with an independent headband and ear muffs adjustments. Size the muffs to comfortably fit your head by sliding the ear cups in or out of the metal frame. The ear cups should fit comfortably, completely surrounding your ears to get the perfect acoustic seal.

### Replacing The Battery

The battery compartments are located on the outside of each ear. The compartment is designed for easy access. Remove the battery from compartment and replace with two new size AAA Alkaline batteries. Note the direction of the positive (+) and negative (-) polls.