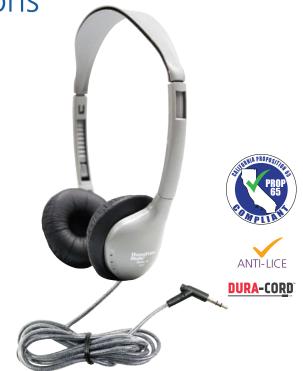

## SCHOOL Moter

Personal-Sized Stereo Headphones

with Leatherette Ear Cushions

## MS2L

As schools continue to upgrade their classrooms with an ever-growing number of tech tools and devices, each student needs high quality, durable headphones to get the most out of their high-tech lessons, and MS2L personal-sized stereo headphones are the ideal headphone for all of these needs.

With its compact, lightweight, robust construction and personal-sized, on-ear design, MS2L headphones offers all-day comfort and easy storage while delivering high quality sound.

With features such as our unique Dura-Cord™ (chew, kink and knot-resistant, PVC-jacketed, braided cord), and the Anti-Lice storage bag (heavy-duty, write-on, moisture-resistant, reclosable bag that kills lice within 24-48 hours), HamiltonBuhl® MS2L headphones are the ideal choice for day-to-day school lessons and testing!

Order MS2L-200 40.9 lbs., 27.4" x 18.6" x 16.1"

- Leatherette, replaceable ear cushions
- Personal-sized, on-ear design
- Speaker drivers: 30mm
- Frequency response: 50~16,000 Hz
- Impedance: 32Ω
- Sensitivity: 100dB ±4dB
- Anti-Lice Storage Bag
- Plug: 3.5 mm stereo, 120° slim barrel
- 5' Dura-Cord™
- Prop 65 Compliant