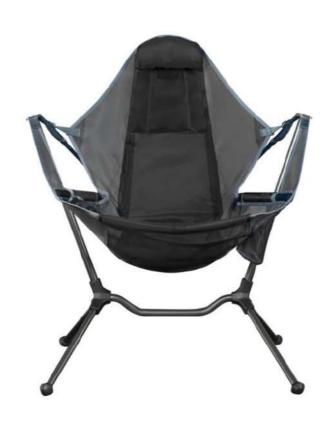

**USER GUIDE** 





# LUXURY RECLINING CAMPING CHAIR

**KDLRECLSMKA** 

## COMPONENTS

- Carry Case x1
- Chair Frame x1
- Seat x1

### **ASSEMBLY**

#### Step 1

- Remove all components from the carry case.
- Unfold the chair frame (1) and click the legs into position.
- Place the chair frame on the floor.



#### Step 2

- Unfold the seat (1).
- Attach the seat buckles (2) to the top of the chair frame (3).



Step 3

Insert the upper support poles (1) into the slots on the rear of the seat headrest (2).



## **SPECIFICATIONS**

Chair Dimensions 118 x 64 x 79cm

Weight 3.2 Kg

Maximum Weight Capacity 136 Kg

# NOTES

| - |  |  |
|---|--|--|
|   |  |  |
|   |  |  |
|   |  |  |
|   |  |  |

#### **Need more information?**

We hope that this user guide has given you the assistance needed for a simple set-up.