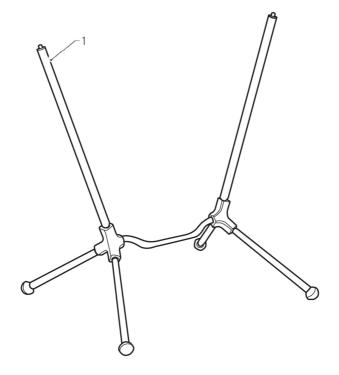

#### Step 1

- Remove all components from the carry case.
- Unfold the chair frame (1) and click the legs into position.
- Place the chair frame on the floor.