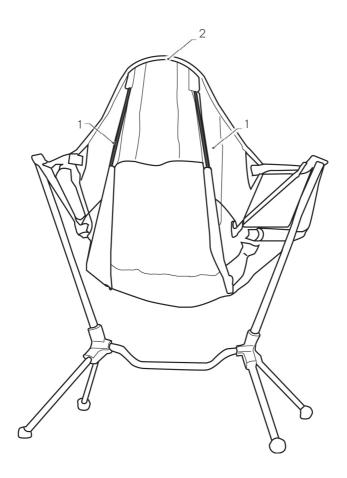

#### Step 2

- Unfold the seat (1).
- Attach the seat buckles (2) to the top of the chair frame (3).

Step 3

Insert the upper support poles (1) into the slots on the rear of the seat headrest (2).