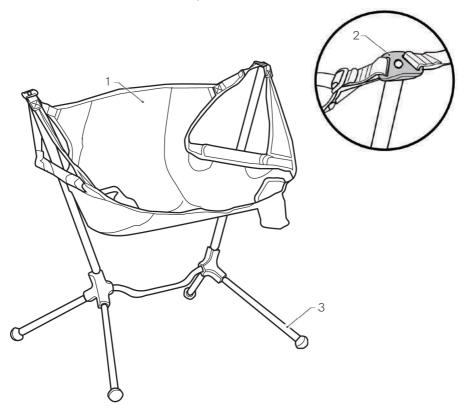

#### Step 2

- Unfold the seat (1).
- Attach the seat buckles (2) to the top of the chair frame (3).

Step 3

Insert the upper support poles (1) into the slots on the rear of the seat headrest (2).