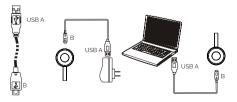

## To charge a mobile phone

Connect USB cable with USB (standard size) Out port of SOI.+ and connect with your mobile phone.

The power bank function stops below 5 % capacity of battery, light function still active.

#### To charge SOI.+

Connect micro USB charging cable (comes with SOI.+) with micro USB port and connect with computer or AC adapter.