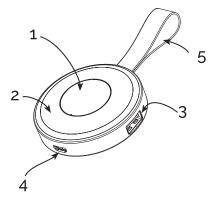

### Description

- Touch sensor area
- Lighting area
- **3** USB Output (to Smartphone)
- Micro USB Input (from USB power supply)
- **5** Handle loop