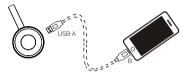

## To charge a mobile phone

Connect USB cable with USB (standard size) Out port of SOI.+ and connect with your mobile phone.

The power bank function stops below 5 % capacity of battery, light function still active.