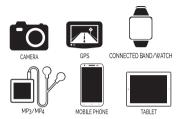

# Compatible with

Tablets, smartphones, music player, cameras... for any USB device with max. 1A charging current.