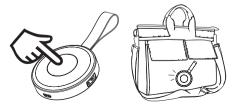

#### Intelligent Touch Sensor

SOI.+ lights up automatically with approaching and touching the sensor area.

## SOI.+ is a very helpful gadget

- finding stuff in the bag
- an easy to use light source in the dark
- Mini portabel automatic orientation night lamp
- + Emergency USB power bank allows to recharge your mobile for approx. 0.5 to 1 h talk time.