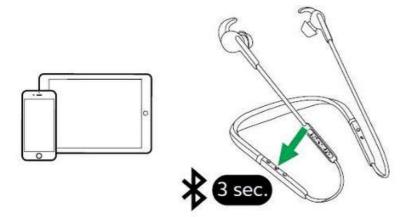

## How do I pair my Jabra Elite 45e with my mobile device?

Jabra Elite 45e - Titanium Black

To pair your Jabra Elite 45e with your smartphone, tablet, or other mobile device, follow these steps.

- 1. Turn on the Bluetooth setting on your mobile device.
- 2. Turn the headphones off by pressing and holding (3 seconds) the **Multi- function** button.
- 3. To enter pairing mode, press and hold (3 seconds) the **Multi-function** button until the LED flashes blue.
  - If you are wearing the headphones, pairing mode will be announced. The headphones are now ready to pair with your mobile device.

- 4. To pair, go to the Bluetooth menu on your mobile device and select the Jabra Elite 45e from the list of available devices. Alternatively, wear the headphones to hear the pairing instructions.
  - Enter "0000" (four zeros) if you are asked for a PIN.