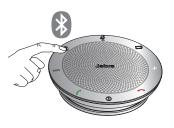

## 2 CONNECT TO MOBILE PHONE

**ENGLISH** 

- 1. Press and hold (2 secs) the **On/off** button until the lights flash, to turn on the Jabra Speak 510.
- Press and hold (2 secs) the
   Bluetooth button on the Jabra
   Speak 510 until the Bluetooth light flashes blue and you hear the connection instructions.

  Then release the button.
- 3. Enable Bluetooth on your mobile phone, and select the Jabra Speak 510 from the list of available Bluetooth devices. If prompted for a password enter 0000.

**Note:** You can connect and use both a PC and mobile phone simultaneously.