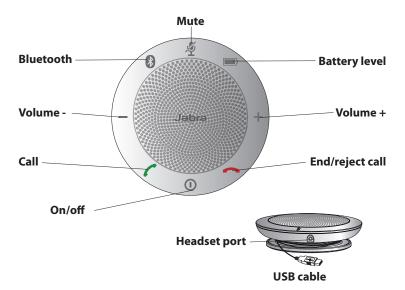

#### **IMPORTANT**

For full Jabra Speak 510 call functionality with your PC, download and install Jabra PC Suite from www.jabra.com/pcsuite

| <b>①</b>    | On/off                                        | Press and hold (2 sec) the <b>On/off</b> button until the lights flash                            |
|-------------|-----------------------------------------------|---------------------------------------------------------------------------------------------------|
|             | Make call                                     | Call will automatically transfer to the<br>Jabra Speak 510. If not, tap the <b>Call</b><br>button |
|             | Answer call                                   | Tap the <b>Call</b> button                                                                        |
|             | End call                                      | Tap the <b>End/reject call</b> button                                                             |
|             | Reject call                                   | Tap the <b>End/reject call</b> button                                                             |
| +           | Speaker volume up/<br>down                    | Tap the <b>Volume +</b> or <b>Volume -</b> button                                                 |
| ( <b></b> ) | Battery level                                 | Tap the <b>Battery level</b> button to display the current battery level                          |
| *           | Connect with new<br>Bluetooth device          | Press and hold (2 secs) the <b>Bluetooth</b> button to connect with a new Bluetooth device        |
|             | Reconnect/disconnect<br>with Bluetooth device | Tap the <b>Bluetooth</b> button to reconnect/disconnect with a Bluetooth device                   |
| )Š          | Mute/un-mute<br>microphone                    | Tap the <b>Mute</b> button                                                                        |