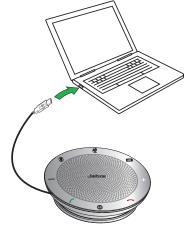

### 1 CONNECT TO PC

1. Plug the Jabra Speak 510 USB cable into any available USB port on your PC. The Jabra Speak 510 will turn on automatically when connected to the PC.

2. Select the Jabra Speak 510 as the audio device in your softphone.