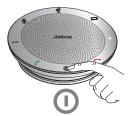

## 2 CONNECT TO MOBILE PHONE

**ENGLISH** 

- 1. Press and hold (2 secs) the **On/off** button until the lights flash, to turn on the Jabra Speak 510.
- Press and hold (2 secs) the
   Bluetooth button on the Jabra
   Speak 510 until the Bluetooth light flashes blue and you hear the connection instructions.