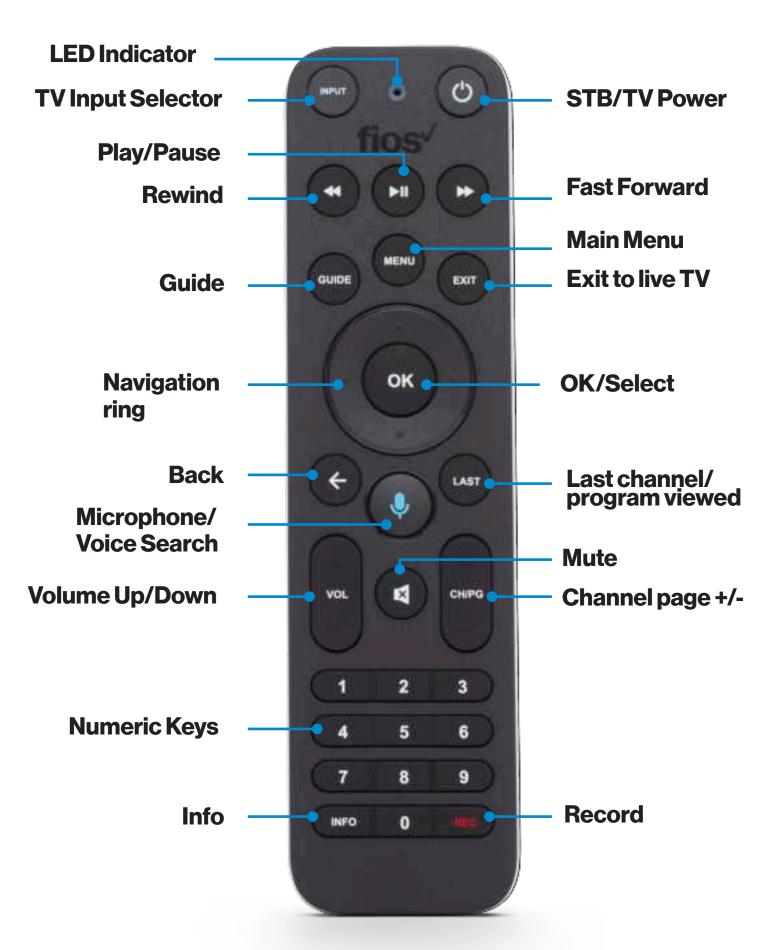

### Find my remote

If you misplace a Fios TV Voice Remote, finding it is easy. Press the power button twice on the corresponding Fios TV One or Fios TV One Mini. The remote will start beeping. When you find it, press any button on the remote to stop the beeping.

### Microphone/Voice Search—the fastest way to use your remote.

With the Fios TV Voice Remote, you can use your voice to control your Fios TV. Simply press and hold the Microphone button to give commands (see below for examples). Speak normally and hold the remote about 12 inches from your mouth. If held too closely, your voice may come across distorted and difficult for the remote to understand.

| Search |
|--------|
|--------|

"What's on CNN tonight?"

"Anything good on CBS?"

"I want to watch Star Wars"

"Show me Kids"

"Take me to Sports"

### **Navigation**

"Tune to ABC"

"Show me Game of Thrones"

"Go to the main menu"

"Go to the guide"

"Go to settings"

"Skip forward 30 seconds"

"Jump back 1 hour"

### **Settings**

"Turn on talking guide"

"Turn off closed captioning"\*

"Turn on Spanish audio"\*

"Turn on descriptive video"\*

For a list of help topics, just say "Help"

<sup>\*</sup>Available for select programs

For more information about other Fios TV remotes, visit verizon.com/fiostvremote.